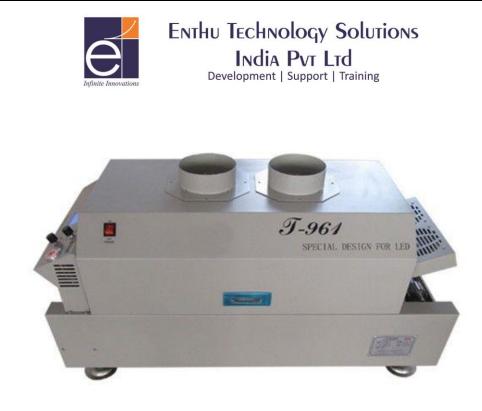

## **REFLOW OVEN T – 961**

| SPECIFICATION              | T-961                                              |
|----------------------------|----------------------------------------------------|
| Heating zone quantity      | Upper 3 / Down 3                                   |
| Length of the heating zone | 730 X 230 mm                                       |
| Heating type               | Intelligent level sirocco & rapid infrared heating |
| Cooling zone quantity      | 1                                                  |
| Maximum width of PCB board | 230 mm                                             |
| Operation direction        | Left $\rightarrow$ Right                           |
| Delivery option            | Net transmission + Chain transmission              |
| Speed of conveyer belt     | 0-290mm/min                                        |
| Power supply               | 220V 50/60Hz                                       |
| Peak power                 | 3.5KW                                              |
| Heating up time            | Around 7mins                                       |
| Temperature control range  | Room temperature~300°C                             |