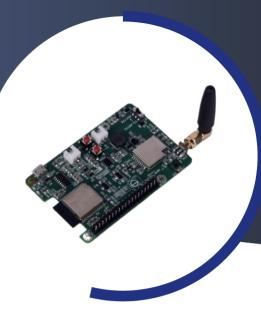

#### **Onboard MCU**

➤ ESP32

#### **Multiple Onboard Embedded Communication Protocols**

- ➤ LoRaWAN <sup>©</sup>
- ➤ Wi-Fi 802.11b/g/n Bit rate: 802.11n up to 150 Mbps
- ➤ Bluetooth V4.2 BR/EDR
- > Bluetooth LE

#### **On-Board Features**

- > 1x LED
- > SHT31 Temperature & Humidity Sensor
- Digital GPIO
- > Analog GPIO
- > Rechargeable Circuit
- > Battery Over Charge Protection Circuit
- 5V Booster for Battery Power with Software Enable /
- Disable option
- > Dedicated GPIO pin to read Battery Level
- > Switch to select Battery Power (or) External Power
- Reverse Polarity Protection
- > Short Circuit Protection
- > ESD Protected Micro USB Port for Programming
- ➤ LoRaWAN<sup>®</sup> Class A & Class C Support
- ➤ LoRaWAN <sup>©</sup>Activation Method ABP & OTAA

#### **External Accessories**

- > Battery 865 MHz LoRaWAN®Antenna
- > 2600mAh Rechargeable Battery
- USB Programming Cable