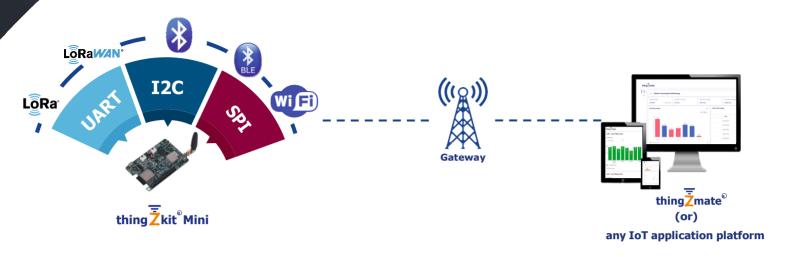

ols Used**

- > Arduino IDE
- > STM8 Visual Programmer (STVP)
- > Serial Port Utility

#### **On-Board Features**

- > 1x LED
- > SHT31 Temperature & Humidity Sensor
- Digital GPIO
- > Analog GPIO
- > Rechargeable Circuit
- > Battery Over Charge Protection Circuit
- 5V Booster for Battery Power with Software Enable /
- Disable option
- > Dedicated GPIO pin to read Battery Level
- > Switch to select Battery Power (or) External Power
- Reverse Polarity Protection
- > Short Circuit Protection
- > ESD Protected Micro USB Port for Programming
- ➤ LoRaWAN<sup>®</sup> Class A & Class C Support
- ➤ LoRaWAN <sup>©</sup>Activation Method ABP & OTAA

#### **External Accessories**

- > Battery 865 MHz LoRaWAN®Antenna
- > 2600mAh Rechargeable Battery
- USB Programming Cable

# **SYSTEM ARCHITECTURE**



## **BENEFITS**



Projects and POC's



Incorporate your Ideas



Develop Industrial
Standard Applications



Enhancing Student Innovations



Meet Current Industry
Standards



Bridge the gap between Industry & Academy

Dimension 144 \* 75 \* 53 mm (5.669 \* 2.953 \* 2.087 Inches)

Enclosure Material Carton Box

Enclosure Color Brown
Product Weight 1 Kg

Power Supply 5V USB Power













#enthutech | www.enthutech.in | www.thingzmate.com

≥ eas@enthutech.in | iotsupport@enthutech.in

+91 70944 70844, +91 99407 07197

PMR Layout, Goldwins, Coimbatore - 14.

LoRaWAN® is a mark used under license from the LoRa Alliance®