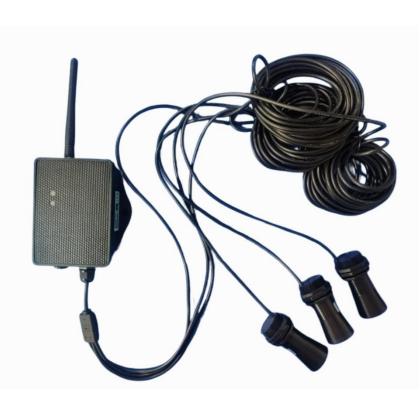

This has option to connect upto 3 Ultrasonic type Sensors in one Transmitting device. User can select based on site conditions.

#### **Salient Features:**

- o LoRaWAN 1.0.3 Class A
- Frequency Band: IN865
- Ultra-low power consumption
- Distance Detection by Ultrasonic technology
- O Non Contact & Top Mounting on tank
- Flat object range upto 7500mm
- o Accuracy: ±0.25%
- o Measure Angle: 40°
- Cable Length (Default): 5 Meter (Customisable)
- Support Bluetooth v5.1
- Support LoRaWAN remote configure
- Support wireless OTA update firmware
- O AT Commands to change parameters
- Downlink to change configure
- o IP67 Waterproof Enclosure