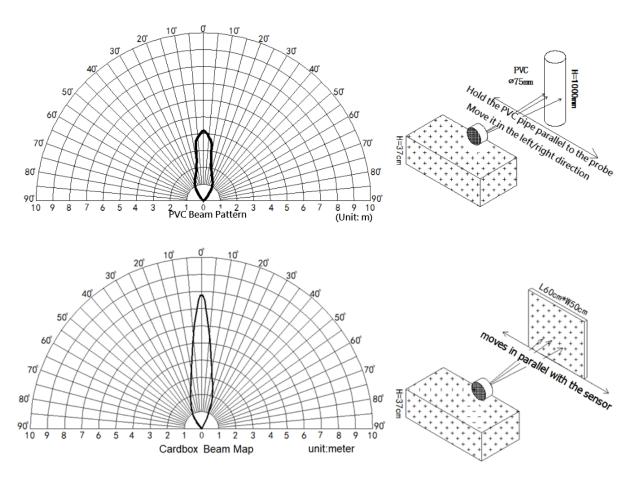

/SOCl2 Non-Rechargeable Battery
- Solar panel + 3000mAh Li-lon battery
- o 230VAC Power + 2600mAh Li-Ion Battery

#### **Operating Temperature Ratings:**

Operating Temperature: -40 ~ 85°C

#### **Accessories:**

Can be provided on request based on the tank type

#### **Applications:**

- Liquid level measurement (Concrete/ Syntex/ Metal Tanks)
- Industries/ Apartments/ Villas water tanks
   (Over Head Tank & Under Ground Tanks)
- STP & WTP Plants
- Horizontal distance measurement
- o Parking management system
- Object proximity and presence detection
- Intelligent trash can management system
- Robot obstacle avoidance

## **Product Certification and Compliances:**

 WPC, CE, IEC 61131-3:2013, IEC 61131-5:2013, ISO/IEC 14882:1998

info@enthutech.in www.enthutech.in

### **Beam Pattern:**



# **Installation Dimensions:**



# Contact Us Enthu Technology Solutions India Pvt Ltd

Plot No. 32, PMR Layout, 5th Street - Block B, Deepa Mill Road, Goldwins, Civil Aerodrome Post, Coimbatore, Tamil Nadu, India - 641014

info@enthutech.in www.enthutech.in