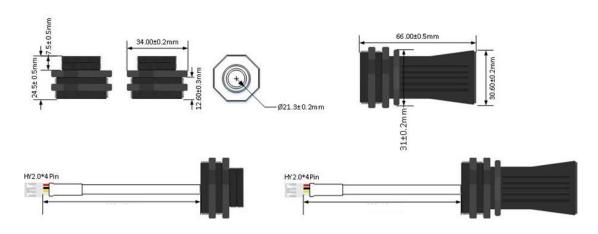

Solar panel + 3000mAh Li-lon battery
- o 230VAC Power + 2600mAh Li-Ion Battery

#### **Operating Temperature Ratings:**

Operating Temperature: -40 ~ 85°C

#### **Accessories:**

Can be provided on request based on the tank type

#### **Applications:**

- Liquid level measurement (Concrete/ Syntex/ Metal Tanks)
- Industries/ Apartments/ Villas water tanks
   (Over Head Tank & Under Ground Tanks)
- STP & WTP Plants
- Horizontal distance measurement
- o Parking management system
- Object proximity and presence detection
- Intelligent trash can management system
- Robot obstacle avoidance

## **Product Certification and Compliances:**

 WPC, CE, IEC 61131-3:2013, IEC 61131-5:2013, ISO/IEC 14882:1998

info@enthutech.in www.enthutech.in

### **Beam Pattern:**



# **Installation Dimensions:**



# Contact Us Enthu Technology Solutions India Pvt Ltd

Plot No. 32, PMR Layout, 5th Street - Block B, Deepa Mill Road, Goldwins, Civil Aerodrome Post, Coimbatore, Tamil Nadu, India - 641014

info@enthutech.in www.enthutech.in